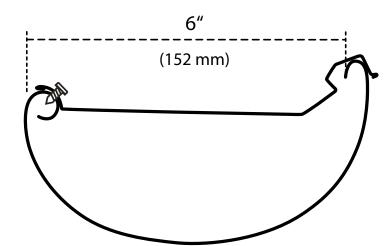

### **6" GUTTER PROFILE**

PROFILE

#### COMPATIBILITY

For copper gutters only. For inside bead half-round rain gutters. No metal support included.

Multiple profiles of half-round gutters are available on the market. Make sure your style of gutter matches our product specifications.