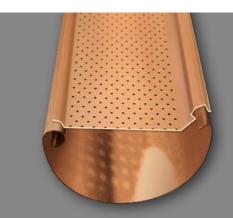

#### PRODUCT

- Product for existing rain gutters
- · Compatible with inside bead
- half-round rain gutters
- · Protects from leaves, debris, snow and ice Sturdy weatherproof structure
- Prevents leaks
- 40-year anti-clog warranty
- · Package contains: -7.5' (2.286 m) x 16 pcs = 120' (36.5 m)

#### COPPER

- · Colour: Natural Copper
- Grade: C110 H03
- Thickness: 0.016" (including finish)

View the results of our independent drainage, resistance, and wind tunnel tests at www.alu-rex.com/en/tests.