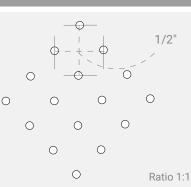

#### PERFORATIONS

- 7/64" (2.8 mm) in diameter
- · Drains 36" (914 mm) of water per hour
- Offers the perfect balance between maximum drainage and debris protection