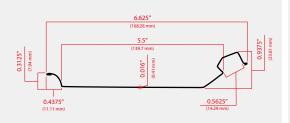

### **6" GUTTER PROFILE**

PROFILE

#### COMPATIBILITY

For copper gutters only. For inside bead half-round rain gutters. No metal support included.

Multiple profiles of half-round gutters are available on the market. Make sure your style of gutter matches our product specifications.