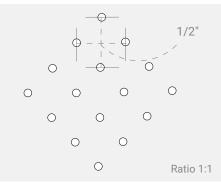

## **PERFORATIONS**

- 7/64" (2.8 mm) in diameter
- Drains 29.7" (754 mm) of water per hour
- Offers the perfect balance between maximum drainage and debris protection