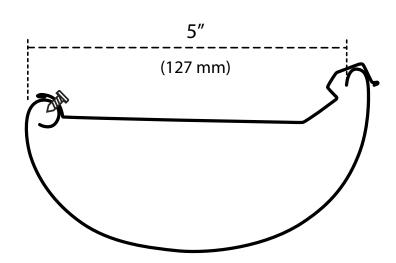

# **5" GUTTER PROFILE**

# 5.625" (14.285 mm) 4.5" (114.3 mm) 0.4375" (11.11 mm) 0.5625" (14.29 mm)