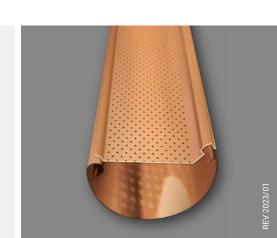

# gutter\*clean\*

### GUTTER PROTECTION FOR 5 IN INSIDE BEAD HAIF-ROUND COPPER GUTTERS

### **PRODUCT**

- Product for existing rain gutters
- Compatible with inside bead half-round rain gutters
- · Protects from leaves, debris, snow and ice
- Sturdy weatherproof structure
- · Prevents leaks
- 40-year anti-clog warranty
- Package contains:
  - -7.5' (2.286 m) x 16 pcs = 120' (36.5 m)

### **COPPER**

- · Colour: Natural Copper
- · Grade: C110 H03
- Thickness: 0.016" (including finish)

View the results of our independent drainage, resistance, and wind tunnel tests at www.alu-rex.com/en/tests.